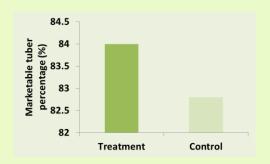

miCa
- Seed Treatment: Alga600, Alga300, SoftGuard

#### **FIELD RESULTS**

#### **VIGOROUS GROWTH WITH STRONG ROOT SYSTEM**

- ✓ Encourage earlier germination and root emergence, more vigorous roots
- ✓ Shorten revival time 3-7 days after transplanting, increase survival rate above 95%



Promote strong plant with more leaves and uniform growth
 Increase the content of chlorophyll in leaves









✓ Less chemicals: replacing conventional NPK by 20%, anticipating harvest by 2 weeks and cutting down agrochemicals by 3 times.

#### **FIELD RESULTS**

#### UNIFORM AND BIG POTATO TUBER WITH HIGH CONTENT OF STARCH

- ✓ Potato tuber in bigger and uniform size, early harvest (TWO weeks advance)
- ✓ Increase the content of starch







#### ✓ Better marketable yield and high marketing value







#### Conclusion

- Balance the potato growth
- Produce green and thick leaves, thick stem and deep roots
- · Potato tuber in bigger and uniform size, and total marketable yield
- Strengthen anti-stress and anti-disease capacity, help quick recovery after climate disaster
- · Partly and safe alternative to chemicals

# Alga600 (soluble ALGAL EXTRACT powder) and its function at eight key stages of plant growth

# Which problems can be solved by Alga600?

- Unbalance of crop natural hormones, uneven plant vigor, few flowers and malformed fruits.
- Soil acidification and compaction, rot root, weak seedling, yellow leaf.
- Soil will be gradually infertile by applying chemical fertilizer, weak resistance.



- Nursery period: avoid damping off and other disease in this period. Keep uniform s