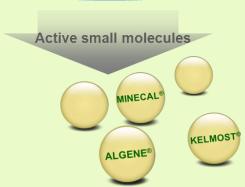

#### PANTENT TECHNOLOGIES OF WHICH WE ARE MOST PROUD

Products can get **more and more fully active substance** through enzymolysis of whole algae technology.

- ✓ ALGENE—Algal endogenous hormone and secondary metabolite promote crops' physiological balance and stress tolerance.
- KELMOST--Algae polysaccharides form micelle structure, keep water and fertilizer holding, and promote micro-ecological balance in soil
- MINECAL--Sea minerals and trace elements are combined to be chelating materials which can be absorbed as organic molecules by crops.