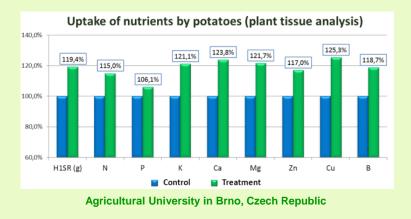

### BENEFITS

disease

Stimulate tuber germination and root respiration
Promote early ripening and uniform tuber
Improve the uptake of nutrients
Induce resistance to potato tuber nematode and late blight

- Soil Improvement: AlgaSoil, MultiMix, ChitinSoil
- Foliar Nutrition: MicroRich, ProBoron, AminoTotal, ProZinc, CaBoron
- Biostimulation: Alga 600, Alga300(++), LEILI2000, Algreen, RootMost
- Prevention: SoftGuard(++), ProSilicon, AmiCa
- Seed Treatment: Alga600, Alga300, SoftGuard