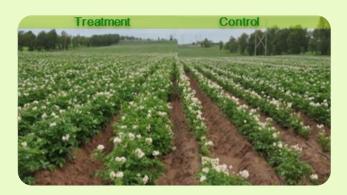

#### **FIELD RESULTS**

#### **VIGOROUS GROWTH WITH STRONG ROOT SYSTEM**

- ✓ Encourage earlier germination and root emergence, more vigorous roots
- ✓ Shorten revival time 3-7 days after transplanting, increase survival rate above 95%

Promote strong plant with more leaves and uniform growth
 Increase the content of chlorophyll in leaves

✓ Less chemicals: replacing conventional NPK by 20%, anticipating harvest by 2 weeks and cutting down agrochemicals by 3 times.