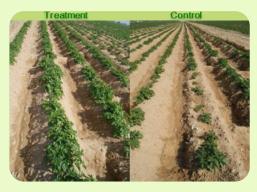

#### **FIELD RESULTS**

#### UNIFORM AND BIG POTATO TUBER WITH HIGH CONTENT OF STARCH

- ✓ Potato tuber in bigger and uniform size, early harvest (TWO weeks advance)
- ✓ Increase the content of starch

#### ✓ Better marketable yield and high marketing value