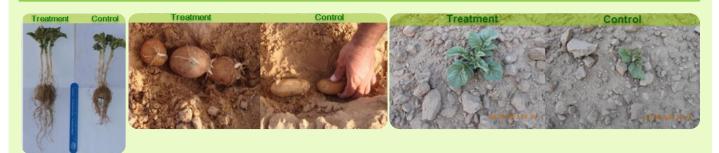

#### **FIELD RESULTS**

#### **VIGOROUS GROWTH WITH STRONG ROOT SYSTEM**

- ✓ Encourage earlier germination and root emergence, more vigorous roots
- ✓ Shorten revival time 3-7 days after transplanting, increase survival rate above 95%

Promote strong plant with more leaves and uniform growth
 Increase the content of chlorophyll in leaves

✓ Less chemicals: replacing conventional NPK by 20%, anticipating harvest by 2 weeks and cutting down agrochemicals by 3 times.