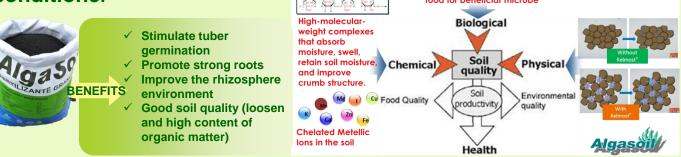

ng seedlings without over-growth.
- After transplanting: recover fast, no dead seedlings, avoid soil-borne diseases.
- Vegetative period: short internode, thick strong stems, thick leaves, balanced vigor, disease resistance.
- Flowering period: early flowering, good bud differentiation, big and bright flowers, high flowering ratio, less falling flowers.
- Fruit setting period: high fruit setting rate, and prevent malformed fruit.
- Expanding period: fast expanding, uniform fruit size, high organics content, uniform maturity.
- Color transfer period: uniform and bright color, good taste, prevent sunburn and abnormal fruit.
- Harvest period: high yield and sugar content, big single size, late aging, stores well.

### AlgaSoil (seaweed organic GRANULAR fertilizer)—Excellent soil conditioner



### SoftGuard improve plant IMMUNITY as an "armor"



#### Modes of action of COS

COS has higher antimicrobial properties than chitosan and is presumed to act by disrupting permeabilizing the cell membranes of bacteria, yeast and fungi. COS is relatively non-toxic to mammals. Some of the pathways COS appears to affect include sensing, signalling, and the composition of the cell membrane.