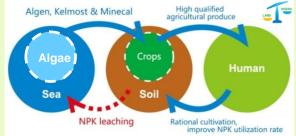

## BLUE TECHNOLOGY SYSTEM OF BIO BALANCE

Leili Algal Balanced Farming(LABF) System is a ecological system based on biology and ecology. It takes sea water, algae, soil, crops and people as the study target, applies modern biology technology to improve the imbalance environment between ocean and land, solve the soil ecology imbalance problem, regulate plant physiological balance, enhance abiotic and biotic stress tolerance, correct the crop nutrient deficiency and induce crop resistance against diseases, in order to achieve crop balanced growth, secure the quality and nutrition of agricultural produce, promote human health, and establish a harmony biological cycle.