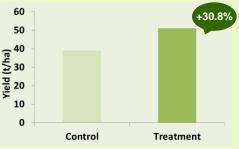

Algreen, RootMost
- Prevention: SoftGuard(++), ProSilicon, AmiCa
- Seed Treatment: Alga600, Alga300, SoftGuard

#### **FIELD RESULTS**

#### **VIGOROUS GROWTH WITH STRONG ROOT SYSTEM**

- ✓ Encourage earlier germination and root emergence, more vigorous roots
- ✓ Shorten revival time 3-7 days after transplanting, increase survival rate above 95%



Promote strong plant with more leaves and uniform growth
 Increase the content of chlorophyll in leaves









✓ Less chemicals: replacing conventional NPK by 20%, anticipating harvest by 2 weeks and cutting down agrochemicals by 3 times.

#### **FIELD RESULTS**

#### UNIFORM AND BIG POTATO TUBER WITH HIGH CONTENT OF STARCH

- ✓ Potato tuber in bigger and uniform size, early harvest (TWO weeks advance)
- ✓ Increase the content of starch







#### ✓ Better marketable yield and high marketing value







#### Conclusion

- Balance the potato growth
- Produce green and thick leaves, thick stem and deep roots
- · Potato tuber in bigger and uniform size, and total marketable yield
- Strengthen anti-stress and anti-disease capacity, help quick recovery after climate disaster
- · Partly and safe alternative to chemicals

# Alga600 (soluble ALGAL EXTRACT powder) and its function at eight key stages of plant growth

# Which problems can be solved by Alga600?

- Unbalance of crop natural hormones, uneven plant vigor, few flowers and malformed fruits.
- Soil acidification and compaction, rot root, weak seedling, yellow leaf.
- Soil will be gradually infertile by applying chemical fertilizer, weak resistance.



- Nursery period: avoid