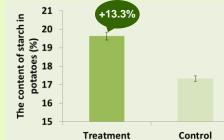

#### UNIFORM AND BIG POTATO TUBER WITH HIGH CONTENT OF STARCH

- ✓ Potato tuber in bigger and uniform size, early harvest (TWO weeks advance)
- ✓ Increase the content of starch