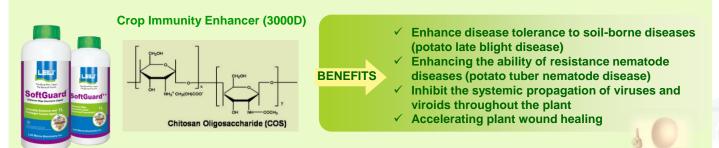

### SoftGuard improve plant IMMUNITY as an "armor"

#### Modes of action of COS

COS has higher antimicrobial properties than chitosan and is presumed to act by disrupting permeabilizing the cell membranes of bacteria, yeast and fungi. COS is relatively non-toxic to mammals. Some of the pathways COS appears to affect include sensing, signalling, and the composition of the cell membrane.