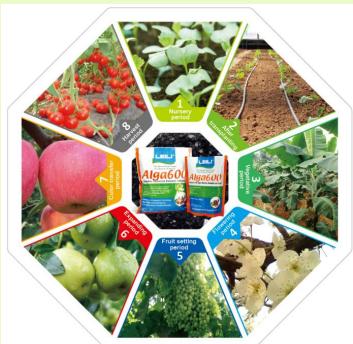

# Alga600 (soluble ALGAL EXTRACT powder) and its function at eight key stages of plant growth

- Nursery period: avoid damping off and other disease in this period. Keep uniform strong seedlings without over-growth.
- After transplanting: recover fast, no dead seedlings, avoid soil-borne diseases.
- Vegetative period: short internode, thick strong stems, thick leaves, balanced vigor, disease resistance.
- Flowering period: early flowering, good bud differentiation, big and bright flowers, high flowering ratio, less falling flowers.
- Fruit setting period: high fruit setting rate, and prevent malformed fruit.
- Expanding period: fast expanding, uniform fruit size, high organics content, uniform maturity.
- Color transfer period: uniform and bright color, good taste, prevent sunburn and abnormal fruit.
- Harvest period: high yield and sugar content, big single size, late aging, stores well.