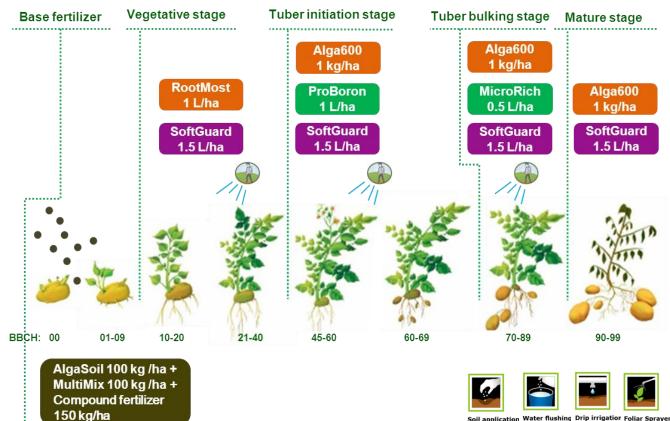

# **Basic Application on Potato**

### BENEFITS

disease

Stimulate tuber germination and root respiration
Promote early ripening and uniform tuber
Improve the uptake of nutrients
Induce resistance to potato tuber nematode and late blight

- Soil Improvement: AlgaSoil, MultiMix, ChitinSoil
- Foliar Nutrition: MicroRich, ProBoron, AminoTotal, ProZinc, CaBoron
- Biostimulation: Alga 600, Alga300(++), LEILI2000, Algreen, RootMost
- Prevention: SoftGuard(++), ProSilicon, AmiCa
- Seed Treatment: Alga600, Alga300, SoftGuard