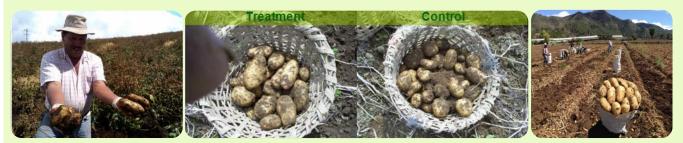

#### **FIELD RESULTS**

#### **VIGOROUS GROWTH WITH STRONG ROOT SYSTEM**

- ✓ Encourage earlier germination and root emergence, more vigorous roots
- ✓ Shorten revival time 3-7 days after transplanting, increase survival rate above 95%

Promote strong plant with more leaves and uniform growth
 Increase the content of chlorophyll in leaves

✓ Less chemicals: replacing conventional NPK by 20%, anticipating harvest by 2 weeks and cutting down agrochemicals by 3 times.

#### UNIFORM AND BIG POTATO TUBER WITH HIGH CONTENT OF STARCH

- ✓ Potato tuber in bigger and uniform size, early harvest (TWO weeks advance)
- ✓ Increase the content of starch

#### ✓ Better marketable yield and high marketing value