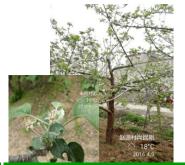

#### Control:

**Conventional fertilization** 

Treatment: bloom early, more flowers

Control: bloom late, less flowers