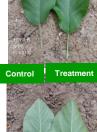

## Place: Shandong and Shanxi Province Time: April to October, 2011-2013 & 2016 Variety: Fuji apple

Treatment: thick and dark green leaves

Control: thin and light green leaves

#### **HIGH QUALITY**

- Strengthen the development of the tree (the 20 years old apple trees rejuvenation), strong branches with suitable density, thick and dark green leaves.
- Produce large and uniform fruits with bright color and high content of sugar, good taste.
- Less physiological diseases and less apple rot disease.
- Improve the structure of soil and increase the microbial community diversity.
- commodity rate more than 98%. **HIGH YIELD**
- Increase yield: average yield was 78.8 t /ha in Shanxi province.