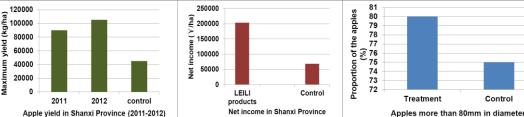

#### **HIGH QUALITY**

- Strengthen the development of the tree (the 20 years old apple trees rejuvenation), strong branches with suitable density, thick and dark green leaves.
- Produce large and uniform fruits with bright color and high content of sugar, good taste.
- Less physiological diseases and less apple rot disease.
- Improve the structure of soil and increase the microbial community diversity.
- commodity rate more than 98%. **HIGH YIELD**
- Increase yield: average yield was 78.8 t /ha in Shanxi province.

#### **HIGH INCOME**

Increase net income: from 29,000 ¥/ha to 203,550 ¥/ha.

Treatment: large, uniform , bright color

Disclaimer:

The above data and dosage is achieved in mentioned country or region. Local trials are still necessary before field application because of different circumstances. Leili cannot be held liable or responsible for a decision and/or action based on this recommendation.