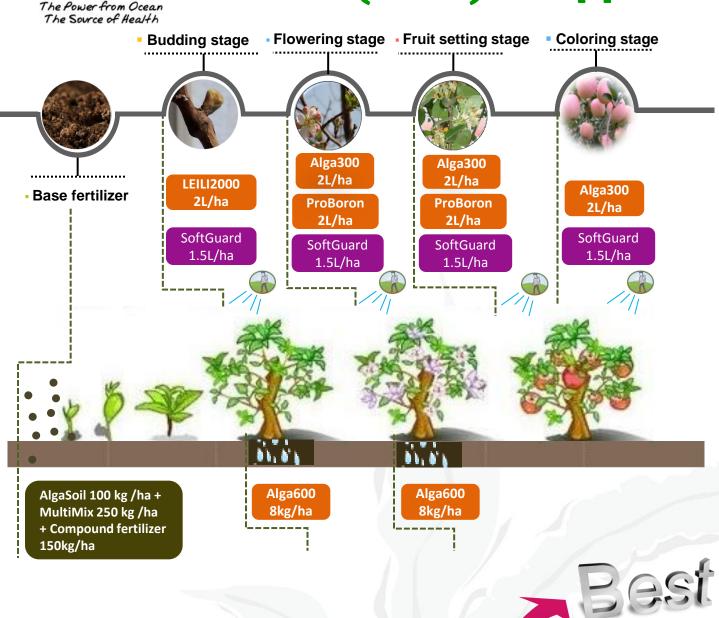

## Pruducts & Treatments:

AlgaSoil and MultiMix base fertilizer 500-750kg/ha together with nomal NPKs;

LEILI2000 and SoftGuard foliar spray before bud 1-2L/ha; Alga300 and SoftGuard foliar spray three times (before flowering, fruit expansion, and coloring) 1-2L/ha every time;

Alga600 root irrigate twice (before bud and flowering stage) 5-8kg/ha;

ProBoron foliar spray twice (before and after flowering) 2L/ha every time.