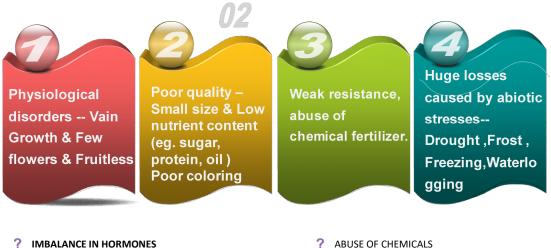

## What kind of troubles can we deal ...:

- uneven plant vigor Few flowers
- Malformed fruits
- ? PREVENT AND RELIEVE MOST SOIL-BORNE DISEASE
- Soil Acid and alkali
- Rot root
- Week seedling
- Yellow leaf

- ABUSE OF CHEMICALS ?
- Soil nutrient losses
- Absorb nutrition 30 times as its own weight, water 100 times Low plant vitality, growth slowly and unhealth.
- blocked vascular bundle
- L Low crop immunity under low temperature